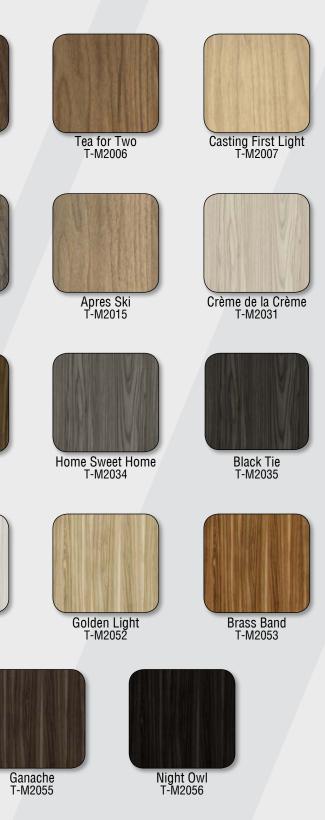

#### **HIGH GLOSS LAMINATE & MATTE SERIES**

| CLOSET        | *We al                    | so offer glass door       | as same as below             | colors.          |
|---------------|---------------------------|---------------------------|------------------------------|------------------|
|               | GROUP6<br>*Tete /<br>T-M2 | A Tete *Sunse<br>1001 T-M | t Cruise *Weeken<br>2002 T-M | d Getawa<br>2003 |
|               | *Winter Fun<br>T-M2004    | *Sunday Brunch<br>T-M2005 | *Tea for Two<br>T-M2006      | *Castin          |
|               | *After Hours<br>T-M2010   | *Stargazer<br>T-M2011     | *Apres Ski<br>T-M2015        | Crème            |
| Slab Melamine | Treasure Trove<br>T-M2032 | Simply Gallant<br>T-M2033 | Home Sweet Home<br>T-M2034   | B                |
|               | New Wave<br>T-M2041       | First Dance<br>T-M2051    | Golden Light<br>T-M2052      | Bra              |
|               |                           |                           |                              |                  |

| Free for IwoImage: For Image:                          | COLOR GROUP | COLOR NAME                       |  |
|-------------------------------------------------------------------------------------------------------------------------------------------------------------------------------------------------------------------------------------------------------------------------------------------------------------------------------------------------------------------------------------------------------------------------------------------------------------------------------------------------------------------------------------------------------------------------------------------------------------------------------------------------------------------------------------------------------------------------------------------------------------------------------------------------------------------------------------------------------------------------------------------------------------------------------------------------------------------------------------------------------------------------------------------------------------------------------------------------------------------------------------------------------------------------------------------------------------------------------------------------------------------------------------------------------------------------------------------------------------------------------------------------------------------------------------------------------------------------------------------------------------------------------------------------------------------------------------------------------------------------------------------------------------------------------------------------------------------------------------------------------------------------------------------------------------------------------------------------------------------------------------------------------------------------------------------------------------------------------------------------------------------------------------------------------------------------------------------------------------------------------|-------------|----------------------------------|--|
| Image: second                               |             | Tea for Two                      |  |
| Simply GallantIHome Sweet HomeIBlack TieIBlack TieIFirst DanceIGolden LightIGolden LightISunday StrollIGanacheIInox High GlossIInox High GlossIGroup 7Metallice Elm High GlossGroup 7Metallice Elm High GlossSoft Touch Drak Gray High GlossISoft Touch Storm Gray High GlossISoft Touch Storm Gray High GlossIDaphne High GlossIInox High GlossI                                                                                                                                                                                                                                                                                                                                                                                                                                                                                                                                                                                                                                                                                                                                                                                                                                                                                                                                                                                                                                                                                                                                                                                                                                                                                                                                                                                                                                                                                                                                                                                                                                                                                                                                                                             |             | Crème de la Crème                |  |
| Home Sweet HomeGROUP 6Black TieGROUP 6New WaveImage: State DanceImage: State DanceGolden LightImage: State DanceImage: State DanceI                                                                                                                                                                                                                                                                                                                                                                                                                                                                                                                                                                                                                                                                                                                                                                                                                                                                                                                                           |             | Treasure Trove                   |  |
| Black TieGROUP 6New WaveFirst DanceIGolden LightIGolden LightIBrass BandIGanacheIGanacheINight OwlISunday StrollIInox High GlossIGROUP 7MetalLice Elm High GlossSoft Touch Drak Gray High GlossISoft Touch Storm Gray High GlossISan Remo High GlossIDaphne High GlossI                                                                                                                                                                                                                                                                                                                                                                                                                                                                                                                                                                                                                                                                                                                                                                                                                                                                                                                                                                                                                                                                                                                                                                                                                                                                                                                                                                                                                                                                                                                                                                                                                                                                                                                                                                                                                                                       |             | Simply Gallant                   |  |
| GROUP 6New WaveGROUP 6First DanceGolden LightIGolden LightIBrass BandISunday StrollIGanacheINight OwlIBlack High GlossIInox High GlossIBlack High GlossIGROUP 7Merlo High GlossSoft Touch Drak Gray High GlossISoft Touch Storm Gray High GlossISoft Touch Storm Gray High GlossISan Remo High GlossIDaphne High GlossI                                                                                                                                                                                                                                                                                                                                                                                                                                                                                                                                                                                                                                                                                                                                                                                                                                                                                                                                                                                                                                                                                                                                                                                                                                                                                                                                                                                                                                                                                                                                                                                                                                                                                                                                                                                                       |             | Home Sweet Home                  |  |
| First DanceGolden LightGolden LightBrass BandSunday StrollGanacheGanacheNight OwlSunday StrollSunday StrollInox High GlossInox High GlossSerlor High GlossSerlor High GlossSoft Touch Drak Gray High GlossSoft Touch Storm Gray High GlossSan Remo High GlossSan Remo High Gloss                                                                                                                                                                                                                                                                                                                                                                                                                                                                                                                                                                                                                                                                                                                                                                                                                                                                                                                                                                                                                                                                                                                                                                                                                                                                                                                                                                                                                                                                                                                                                                                                                                                                                                                                                                                                                                              |             | Black Tie                        |  |
| GROUP 7 GROUP | GROUP 6     | New Wave                         |  |
| Brass BandSunday StrollGanacheGanacheNight OwlNight OwlStrong OwnBlack High GlossInox High GlossInox High GlossMerlo High GlossStrong High GlossRed High GlossSoft Touch Drak Gray High GlossSoft Touch Storm Gray High GlossSan Remo High GlossDaphne High Gloss                                                                                                                                                                                                                                                                                                                                                                                                                                                                                                                                                                                                                                                                                                                                                                                                                                                                                                                                                                                                                                                                                                                                                                                                                                                                                                                                                                                                                                                                                                                                                                                                                                                                                                                                                                                                                                                             |             | First Dance                      |  |
| GROUP 7 GROUP |             | Golden Light                     |  |
| GROUP 7 GROUP |             | Brass Band                       |  |
| Night OwlWhite High GlossBlack High GlossBlack High GlossInox High GlossMerlo High GlossBebony High GlossRed High GlossRed High GlossSoft Touch Drak Gray High GlossSoft Touch Storm Gray High GlossSan Remo High GlossDaphne High Gloss                                                                                                                                                                                                                                                                                                                                                                                                                                                                                                                                                                                                                                                                                                                                                                                                                                                                                                                                                                                                                                                                                                                                                                                                                                                                                                                                                                                                                                                                                                                                                                                                                                                                                                                                                                                                                                                                                      |             | Sunday Stroll                    |  |
| White High Gloss         Black High Gloss         Inox High Gloss         Inox High Gloss         Merlo High Gloss         Ebony High Gloss         Red High Gloss         Red High Gloss         Soft Touch Drak Gray High Gloss         Soft Touch Storm Gray High Gloss         San Remo High Gloss         Daphne High Gloss                                                                                                                                                                                                                                                                                                                                                                                                                                                                                                                                                                                                                                                                                                                                                                                                                                                                                                                                                                                                                                                                                                                                                                                                                                                                                                                                                                                                                                                                                                                                                                                                                                                                                                                                                                                              |             | Ganache                          |  |
| Black High Gloss         Inox High Gloss         Merto High Gloss         Merto High Gloss         Ebony High Gloss         Red High Gloss         GROUP 7         Metallice Elm High Gloss         Soft Touch Drak Gray High Gloss         Soft Touch Storm Gray High Gloss         San Remo High Gloss         Daphne High Gloss                                                                                                                                                                                                                                                                                                                                                                                                                                                                                                                                                                                                                                                                                                                                                                                                                                                                                                                                                                                                                                                                                                                                                                                                                                                                                                                                                                                                                                                                                                                                                                                                                                                                                                                                                                                            |             | Night Owl                        |  |
| Inox High Gloss         Merlo High Gloss         Merlo High Gloss         Ebony High Gloss         Red High Gloss         GROUP 7         Metallice Elm High Gloss         Soft Touch Drak Gray High Gloss         Soft Touch Storm Gray High Gloss         San Remo High Gloss         Daphne High Gloss                                                                                                                                                                                                                                                                                                                                                                                                                                                                                                                                                                                                                                                                                                                                                                                                                                                                                                                                                                                                                                                                                                                                                                                                                                                                                                                                                                                                                                                                                                                                                                                                                                                                                                                                                                                                                     |             | White High Gloss                 |  |
| Merlo High Gloss         Ebony High Gloss         Ebony High Gloss         Red High Gloss         GROUP 7         Metallice Elm High Gloss         Soft Touch Drak Gray High Gloss         Soft Touch Storm Gray High Gloss         San Remo High Gloss         Daphne High Gloss                                                                                                                                                                                                                                                                                                                                                                                                                                                                                                                                                                                                                                                                                                                                                                                                                                                                                                                                                                                                                                                                                                                                                                                                                                                                                                                                                                                                                                                                                                                                                                                                                                                                                                                                                                                                                                             |             | Black High Gloss                 |  |
| Ebony High Gloss         Red High Gloss         GROUP 7         Metallice Elm High Gloss         Soft Touch Drak Gray High Gloss         Soft Touch Storm Gray High Gloss         San Remo High Gloss         Daphne High Gloss                                                                                                                                                                                                                                                                                                                                                                                                                                                                                                                                                                                                                                                                                                                                                                                                                                                                                                                                                                                                                                                                                                                                                                                                                                                                                                                                                                                                                                                                                                                                                                                                                                                                                                                                                                                                                                                                                               |             | Inox High Gloss                  |  |
| Red High Gloss         GROUP 7       Metallice Elm High Gloss         Soft Touch Drak Gray High Gloss         Soft Touch Storm Gray High Gloss         San Remo High Gloss         Daphne High Gloss                                                                                                                                                                                                                                                                                                                                                                                                                                                                                                                                                                                                                                                                                                                                                                                                                                                                                                                                                                                                                                                                                                                                                                                                                                                                                                                                                                                                                                                                                                                                                                                                                                                                                                                                                                                                                                                                                                                          |             | Merlo High Gloss                 |  |
| GROUP 7       Metallice Elm High Gloss         Soft Touch Drak Gray High Gloss         Soft Touch Storm Gray High Gloss         San Remo High Gloss         Daphne High Gloss                                                                                                                                                                                                                                                                                                                                                                                                                                                                                                                                                                                                                                                                                                                                                                                                                                                                                                                                                                                                                                                                                                                                                                                                                                                                                                                                                                                                                                                                                                                                                                                                                                                                                                                                                                                                                                                                                                                                                 |             | Ebony High Gloss                 |  |
| Soft Touch Drak Gray High Gloss         Soft Touch Storm Gray High Gloss         San Remo High Gloss         Daphne High Gloss                                                                                                                                                                                                                                                                                                                                                                                                                                                                                                                                                                                                                                                                                                                                                                                                                                                                                                                                                                                                                                                                                                                                                                                                                                                                                                                                                                                                                                                                                                                                                                                                                                                                                                                                                                                                                                                                                                                                                                                                |             | Red High Gloss                   |  |
| Soft Touch Storm Gray High Gloss       San Remo High Gloss         Daphne High Gloss       Image: Content of Con                                                                           | GROUP 7     | Metallice Elm High Gloss         |  |
| San Remo High Gloss Daphne High Gloss                                                                                                                                                                                                                                                                                                                                                                                                                                                                                                                                                                                                                                                                                                                                                                                                                                                                                                                                                                                                                                                                                                                                                                                                                                                                                                                                                                                                                                                                                                                                                                                                                                                                                                                                                                                                                                                                                                                                                                                                                                                                                         |             | Soft Touch Drak Gray High Gloss  |  |
| Daphne High Gloss                                                                                                                                                                                                                                                                                                                                                                                                                                                                                                                                                                                                                                                                                                                                                                                                                                                                                                                                                                                                                                                                                                                                                                                                                                                                                                                                                                                                                                                                                                                                                                                                                                                                                                                                                                                                                                                                                                                                                                                                                                                                                                             |             | Soft Touch Storm Gray High Gloss |  |
|                                                                                                                                                                                                                                                                                                                                                                                                                                                                                                                                                                                                                                                                                                                                                                                                                                                                                                                                                                                                                                                                                                                                                                                                                                                                                                                                                                                                                                                                                                                                                                                                                                                                                                                                                                                                                                                                                                                                                                                                                                                                                                                               |             | San Remo High Gloss              |  |
| Anthracite High Gloss                                                                                                                                                                                                                                                                                                                                                                                                                                                                                                                                                                                                                                                                                                                                                                                                                                                                                                                                                                                                                                                                                                                                                                                                                                                                                                                                                                                                                                                                                                                                                                                                                                                                                                                                                                                                                                                                                                                                                                                                                                                                                                         |             | Daphne High Gloss                |  |
|                                                                                                                                                                                                                                                                                                                                                                                                                                                                                                                                                                                                                                                                                                                                                                                                                                                                                                                                                                                                                                                                                                                                                                                                                                                                                                                                                                                                                                                                                                                                                                                                                                                                                                                                                                                                                                                                                                                                                                                                                                                                                                                               |             | Anthracite High Gloss            |  |
| Arkadya High Gloss                                                                                                                                                                                                                                                                                                                                                                                                                                                                                                                                                                                                                                                                                                                                                                                                                                                                                                                                                                                                                                                                                                                                                                                                                                                                                                                                                                                                                                                                                                                                                                                                                                                                                                                                                                                                                                                                                                                                                                                                                                                                                                            |             | Arkadya High Gloss               |  |