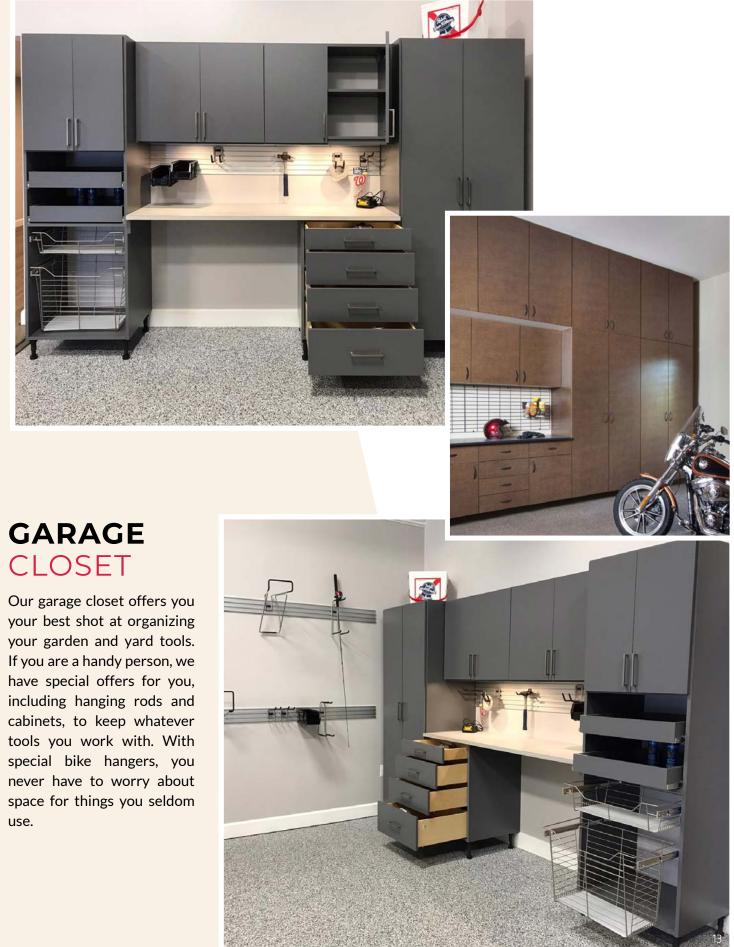

ndry? Are you tired of the big mess your laundry room looks like because of the tall heaps? Change the look of your laundry room now with Nova Laundry Closet. Our exclusive storage design helps your sort clothes in an orderly manner while you organize supplies efficiently to reach fashion. Our wide range of items includes shelves, cabinet, laundry baskets, and ironing board to make doing the laundry more comfortable and less terrifying.





Our storage unit includes comfortable work chairs, tables, reading light, shelves, draws, and cabinets to maintain orderliness and keep essential things where they are easy to reach and safe. Say goodbye to the chaos you see on your tabletop with papers littered around and say welcome to your bespoke home office cared for to the tiniest detail.









#### **ENTERTAINTMENT** CENTER

It is never pretty having all the wires from the TV, Consoles, DVD, and speakers together in clutters. Most times, having more than one appliance in the same place can make orderliness seem impossible. Our storage solution for entertainment centers takes away any worry about a potential mess. Whatever your preferences are, simple television, or heavy gaming, our experts have a solution.



#### GARAGE CLOSET



# PANTRY CLOSET





14





## WET BAR

Quality wine shouldn't be haphazardly arranged. Show off your taste with the best wine racks and arrangement money can get. We offer ample storage for your vast collection, as well as enchanting finishes and accessories such as steam ware holders and lighting.

# **KIDS AND TEENS** CLOSET













|     |