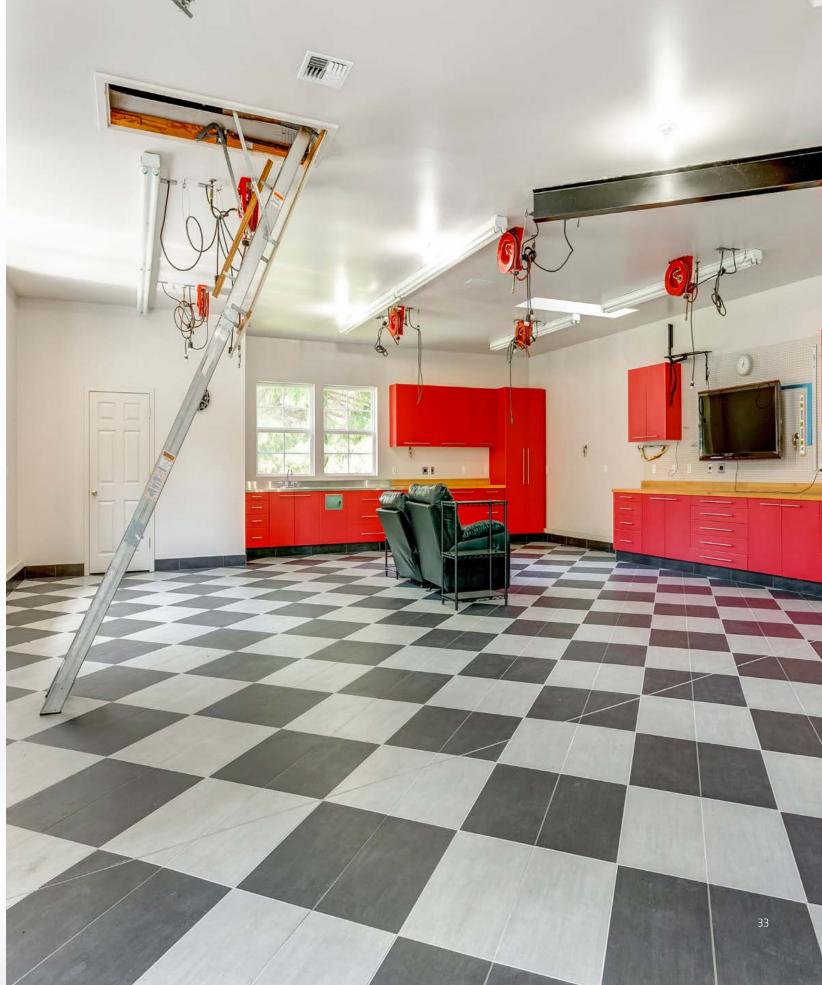

CYCLING BIN



PANTRY ACCI SINGLE PULL OUT WASTE RECYCLING BIN



TRAY DIVIDER STRAIGHT EDGE



CURVED CORNER SHELVES



PANTRY ACCESSO PULL OUT WINE RACK



ELITE DOUBLE HOOK





HOLDER FOR IRONING BOARD



PANTRY ACCESSORIE UNDERMOUNT WINE GLASS HOLDER



PANTRY ACCESS TRAY DIVIDER SCALLOPED EDGE



WINE STORAGE RACK







LAUNDRY VALET







#### - ACCESSORIES

ABOVE CABINET LED LIGHTING



LIGHTING ACCESSORIES VERTICAL LED STRIP LIGHTING



BROOM & MOP HOLDER (4 STICK)



MUD F BROOM & MOP HOLDER (2 STICK)

HOLDER FOR IRON IRONING BOARD



DRAWER IRONING BOARD



- ACCESSORIES -

and a second and







DESK LEGS IN CHROME





MESH DOOR



FLIP-UP DOOR



GLASS DOORS







OUTLET CUT-OUT



PULL OUT SHELF



KEYBOARD DRAWER



FILE DRAWER



PULL OUT PRINTER SHELF



PENCIL TRAY



#### **ACCESSORIES** -

| COLOR GROUP | COLOR NAME             | CASE | SLAB DOOR | 5 PC DOOR | THERMOFOIL DOOR |
|-------------|------------------------|------|-----------|-----------|-----------------|
| GROUP 1     | White                  | +    | +         | +         | +               |
|             | Classic Black          | +    | +         | -         | -               |
| GROUP 2     | Fog Grey               | +    | +         | -         | +               |
|             | Summer Drops           | +    | +         | -         | +               |
|             | lvory                  | +    | +         | +         | +               |
| GROUP 3     | Prestige Maple         | +    | +         | -         | -               |
|             | Moonlight              | +    | +