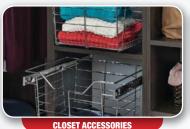

#### **THERMOFOIL DOOR & DRAWER SERIES**

4459 Small Shaker

Small Shaker Glass

STANDARD CLOSET SHELVES

ENGAGE LARGE LINGERIE DRAWER

ENGAGE SMALL LINGERIE DRAWER

ENGAGE DIVIDED DEEP DRAWER

PULL OUT SHOE ORGANIZER

ENGAGE PULL OUT SHELF DIVIDER

ENGAGE JEWELRY ORGANIZER

SHELF WITH DRAWER FACE ADAPTER

ENGAGE SHELF FRAME

ENGAGE STORAGE BOX

CLOSET ACCESSORIES

ENGAGE PULL OUT SHELF FOLDING TABLE ENGAGE 2 BAG PULL OUT LAUNDRY HAMPER ENGAGE 1 BAG PULL OUT LAUNDRY HAMPER