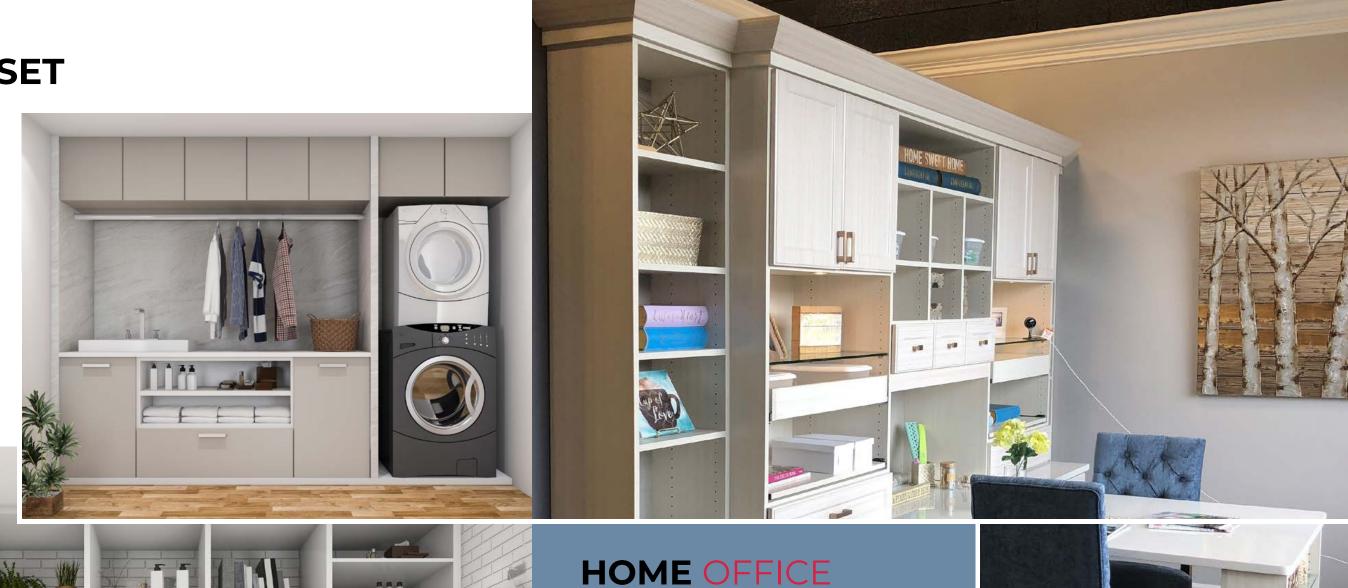

# LAUNDRY **ROOM CLOSET**

Do you cringe at the thought of doing the laundry? Are you tired of the big mess your laundry room looks like because of the tall heaps? Change the look of your laundry room now with Nova Laundry Closet. Our exclusive storage design helps your sort clothes in an orderly manner while you organize supplies efficiently to reach fashion. Our wide range of items includes shelves, cabinet, laundry baskets, and ironing board to make doing the laundry more comfortable and less terrifying.

Our storage unit includes comfortable work chairs, tables, reading light, shelves, draws, and cabinets to maintain orderliness and keep essential things where they are easy to reach and safe. Say goodbye to the chaos you see on your tabletop with papers littered around and say welcome to your bespoke home office cared for to the tiniest detail.