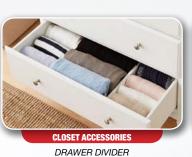

#### **THERMOFOIL DOOR & DRAWER SERIES**

4459 Small Shaker

Small Shaker Glass

STANDARD CLOSET SHELVES

ENGAGE LARGE LINGERIE DRAWER

ENGAGE SMALL LINGERIE DRAWER

ENGAGE DIVIDED DEEP DRAWER

PULL OUT SHOE ORGANIZER

ENGAGE PULL OUT SHELF DIVIDER

ENGAGE JEWELRY ORGANIZER

SHELF WITH DRAWER FACE ADAPTER

ENGAGE SHELF FRAME

ENGAGE STORAGE BOX

CLOSET ACCESSORIES

ENGAGE PULL OUT SHELF FOLDING TABLE ENGAGE 2 BAG PULL OUT LAUNDRY HAMPER ENGAGE 1 BAG PULL OUT LAUNDRY HAMPER