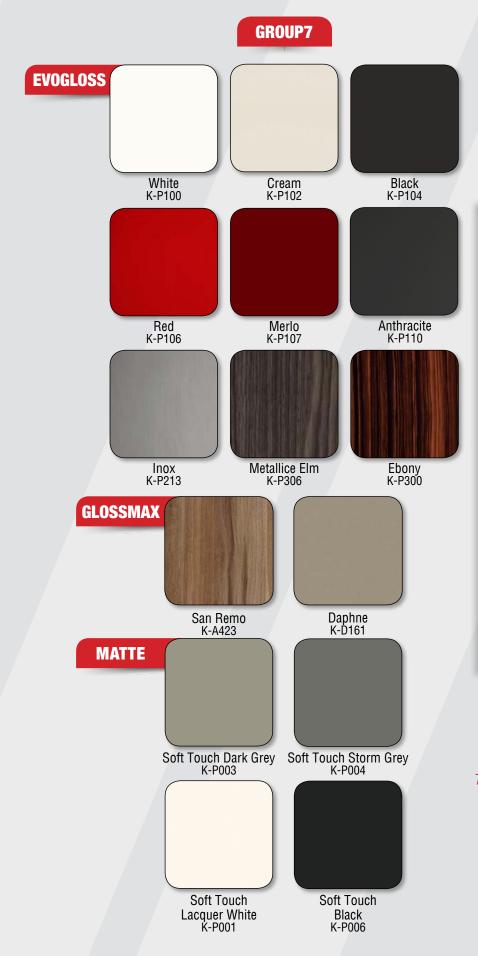

#### **HIGH GLOSS LAMINATE & MATTE SERIES**

| CLOSET        | *We al                    | so offer glass door       | as same as below             | colors.          |
|---------------|---------------------------|---------------------------|------------------------------|------------------|
|               | GROUP6<br>*Tete /<br>T-M2 | A Tete *Sunse<br>1001 T-M | t Cruise *Weeken<br>2002 T-M | d Getawa<br>2003 |
|               | *Winter Fun<br>T-M2004    | *Sunday Brunch<br>T-M2005 | *Tea for Two<br>T-M2006      | *Castin          |
|               | *After Hours<br>T-M2010   | *Stargazer<br>T-M2011     | *Apres Ski<br>T-M2015        | Crème            |
| Slab Melamine | Treasure Trove<br>T-M2032 | Simply Gallant<br>T-M2033 | Home Sweet Home<br>T-M2034   | B                |
|               | New Wave<br>T-M2041       | First Dance<br>T-M2051    | Golden Light<br>T-M2052      | Bra              |
|               |                           |                           |                              |                  |

#### High Gloss

The EvoGloss line has a white back face. The GlossMax line has a matte back face.