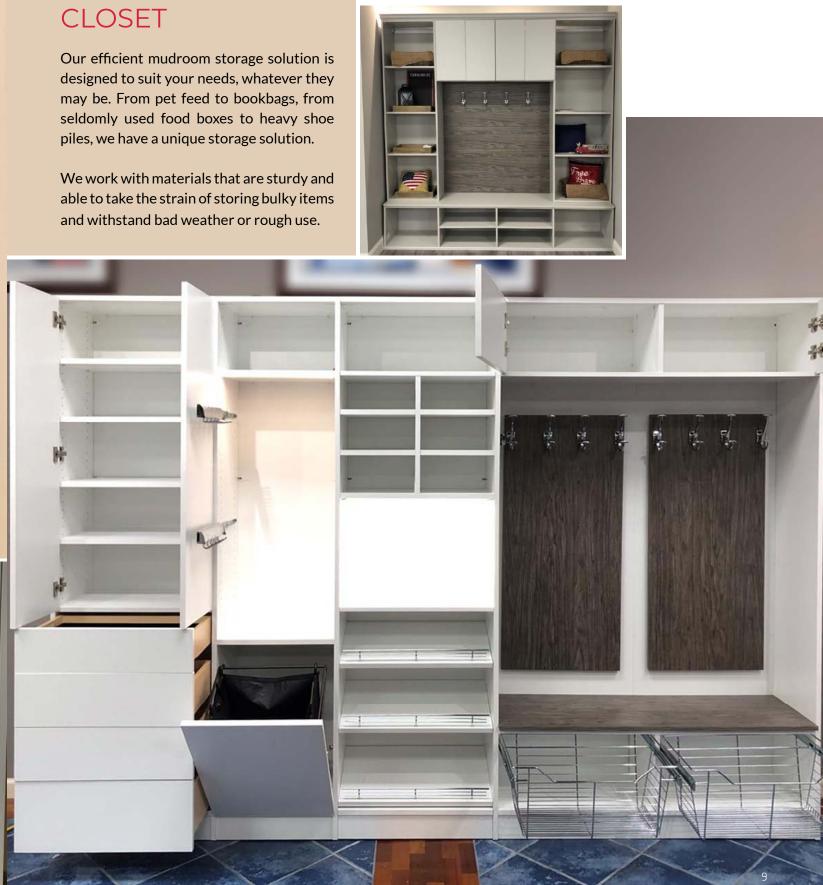

s our understanding of human needs and usage making our closets the best for you.







#### WALK-IN CLOSET

We offer a new dressing experience with our walk-in closets. Completely bespoke to suit your lifestyle and personal choices. Whatever your fashion obsession may be, - hats, sneakers, glasses - we care for them all. We do not use standard-sized carcasses, which gives us the freedom to maximize your storage and give you your preference.



#### **REACH-IN CLOSET**

From hanging rods to drawers and shelves, our Reach-In Closets brings organization and order to your clothes, shoes, and accessories, making them easily accessible.

Built from materials that are made to last and endure daily usage, our closets stand the test of time. They come in sizes fit for your space.

# **MUDROOM**



# LAUNDRY **ROOM CLOSET**

Do you cringe at the thought of doing the laundry? Are you tired of the big mess your laundry room looks like because of the tall heaps? Change the look of your laundry room now with Nova Laundry Closet. Our exclusive storage design helps your sort clothes in an orderly manner while you organize supplies efficiently to reach fashion. Our wide range of items includes shelves, cabinet, laundry baskets, and ironing board to make doing the laundry more comfortable and less terrifying.





Our storage unit includes comfortable work chairs, tables, reading light, shelves, draws, and cabinets to maintain orderliness and keep essential things where they are easy to reach and safe. Say goodbye to the chaos you see on your tabletop with papers littered around and say we