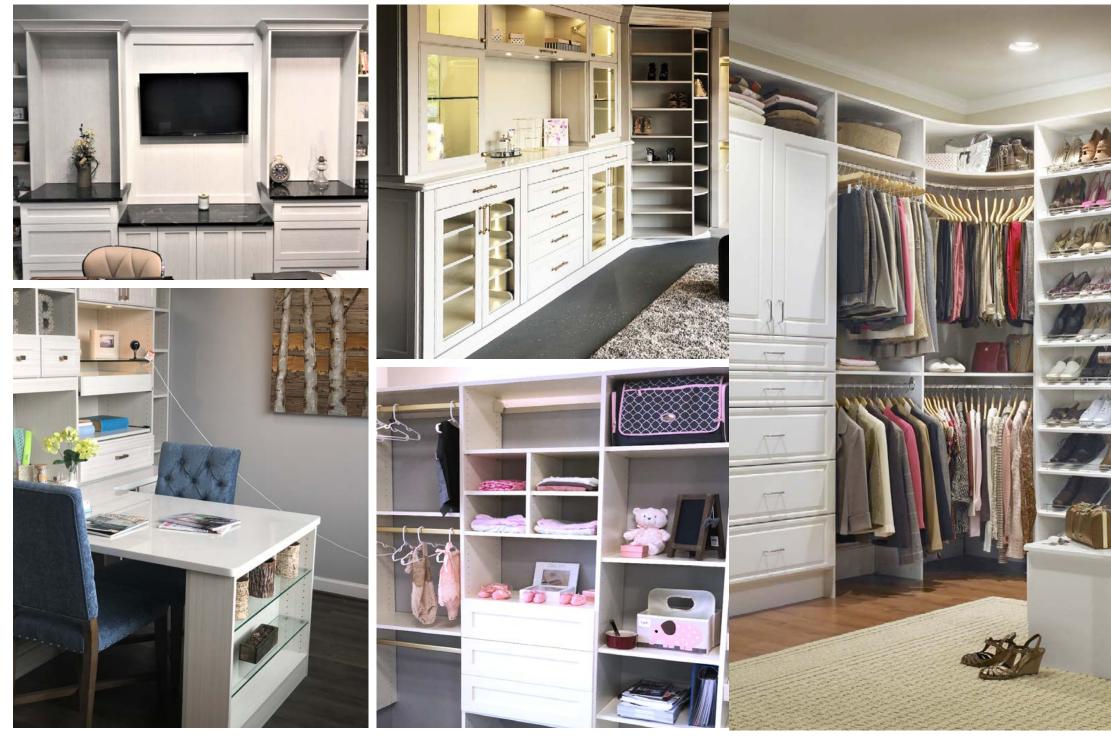

#### **CUSTOM CLOSET**

Save yourself the hassle of unpacking or searching every time you need an item with our custom closets. With everything you need in its proper place, it is always 'grab and go.' Our closets are made from products designed to stand everyday use and save time. Our experience in crafting closets for thousands of households improves our understanding of human needs and usage making our closets the best for you.

#### WALK-IN CLOSET

We offer a new dressing experience with our walk-in closets. Completely bespoke to suit your lifestyle and personal choices. Whatever your fashion obsession may be, - hats, sneakers, glasses - we care for them all. We do not use standard-sized carcasses, which gives us the freedom to maximize your storage and give you your preference.

#### **REACH-IN CLOSET**

From hanging rods to drawers and shelves, our Reach-In Closets brings organization and order to your clothes, shoes, and accessories, making them easily accessible.

Built from materials that are made to last and endure daily usage, our closets stand the test of time. They come in sizes fit for your space.