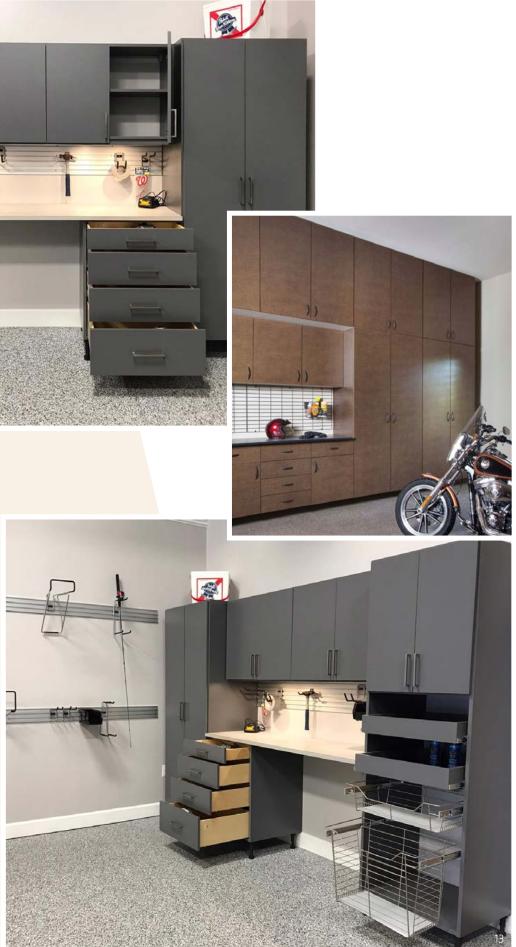

ur storage unit includes comfortable work chairs, tables, reading light, shelves, draws, and cabinets to maintain orderliness and keep essential things where they are easy to reach and safe. Say goodbye to the chaos you see on your tabletop with papers littered around and say welcome to your bespoke home office cared for to the tiniest detail.









#### **ENTERTAINTMENT** CENTER

It is never pretty having all the wires from the TV, Consoles, DVD, and speakers together in clutters. Most times, having more than one appliance in the same place can make orderliness seem impossible. Our storage solution for entertainment centers takes away any worry about a potential mess. Whatever your preferences are, simple television, or heavy gaming, our experts have a solution.



#### GARAGE CLOSET



# PANTRY CLOSET





14





## WET BAR

Quality wine shouldn't be haphazardly arranged. Show off your taste with the best wine racks and arrangement money can get. We offer ample storage for your vast collection, as well as enchanting finishes and accessories such as steam ware holders and lighting.

# **KIDS AND TEENS** CLOSET













|     | Va  |
|-----|-----|
| CLC | SET |

#### **COLORS WE OFFER**

| White<br>(Chandead)      | Black                        | Fog Grey<br>P-SF213       | Summer Drops<br>T-L202     |
|--------------------------|------------------------------|---------------------------|----------------------------|
| (Standard)               | U-631                        | P-SF213                   | 1-L202                     |
| lvory<br>T-L204          | Summe