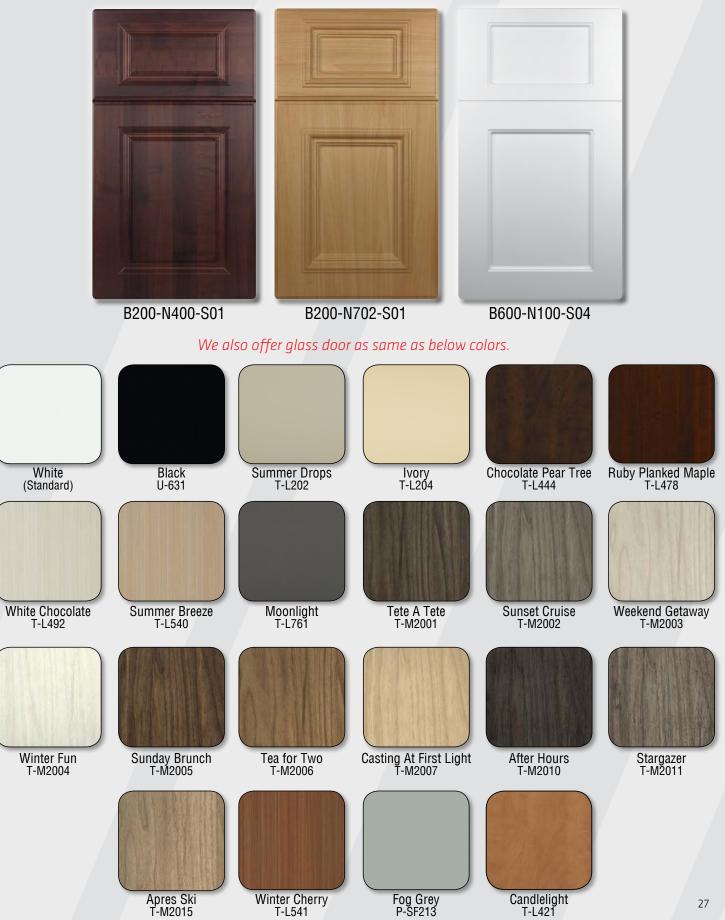

#### - 5 PIECE DOOR & DRAWER SERIES -

4307/4300 Traditional

**Traditional Glass** 

White (Standard) lvory T-L204

Summer Flame T-L420

Chocolate Pear Tree T-L444

Ruby Planked Maple T-L478

Sunday Brunch T-M2005

#### **THERMOFOIL DOOR & DRAWER SERIES**

4459 Small Shaker

Small Shaker Glass

STANDARD CLOSET SHELVES

ENGAGE LARGE LINGERIE DRAWER

ENGAGE SMALL LINGERIE DRAWER

ENGAGE DIVIDED DEEP DRAWER

PULL OUT SHOE ORGANIZER