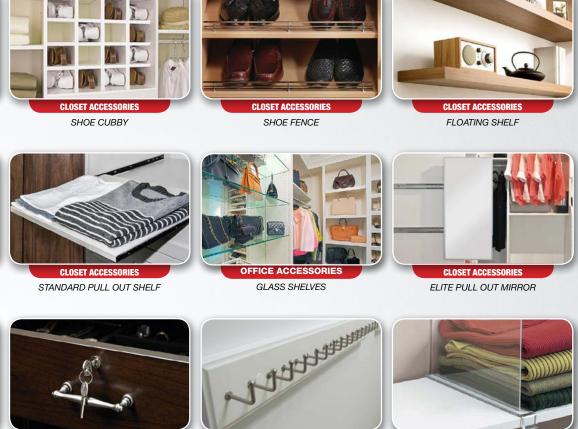

#### **THERMOFOIL DOOR & DRAWER SERIES**

4459 Small Shaker

Small Shaker Glass

STANDARD CLOSET SHELVES

ENGAGE LARGE LINGERIE DRAWER

ENGAGE SMALL LINGERIE DRAWER

ENGAGE DIVIDED DEEP DRAWER

PULL OUT SHOE ORGANIZER

ENGAGE PULL OUT SHELF DIVIDER

ENGAGE JEWELRY ORGANIZER

SHELF WITH DRAWER FACE ADAPTER

ENGAGE SHELF FRAME

ENGAGE STORAGE BOX

CLOSET ACCESSORIES

ENGAGE PULL OUT SHELF FOLDING TABLE ENGAGE 2 BAG PULL OUT LAUNDRY HAMPER ENGAGE 1 BAG PULL OUT LAUNDRY HAMPER