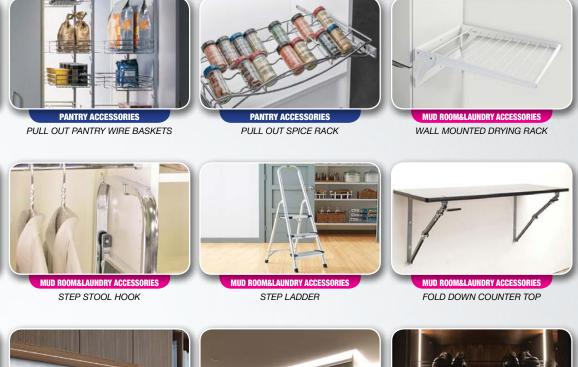

DRAWER IRONING BOARD

FOLD OUT IRONING BOARD

STANDARD CLEAT WITH HOOKS

UNDER-SHELF LED STRIP LIGHTING

MUD ROOM&LAUNDRY ACCESSOR

ELITE BROOM HOLDER (1 STICK)

RECYCLING BIN

PANTRY ACCI SINGLE PULL OUT WASTE RECYCLING BIN

TRAY DIVIDER STRAIGHT EDGE

CURVED CORNER SHELVES

PANTRY ACCESSO PULL OUT WINE RACK

ELITE DOUBLE HOOK

HOLDER FOR IRONING BOARD

PANTRY ACCESSORIE UNDERMOUNT WINE GLASS HOLDER

PANTRY ACCESS TRAY DIVIDER SCALLOPED EDGE