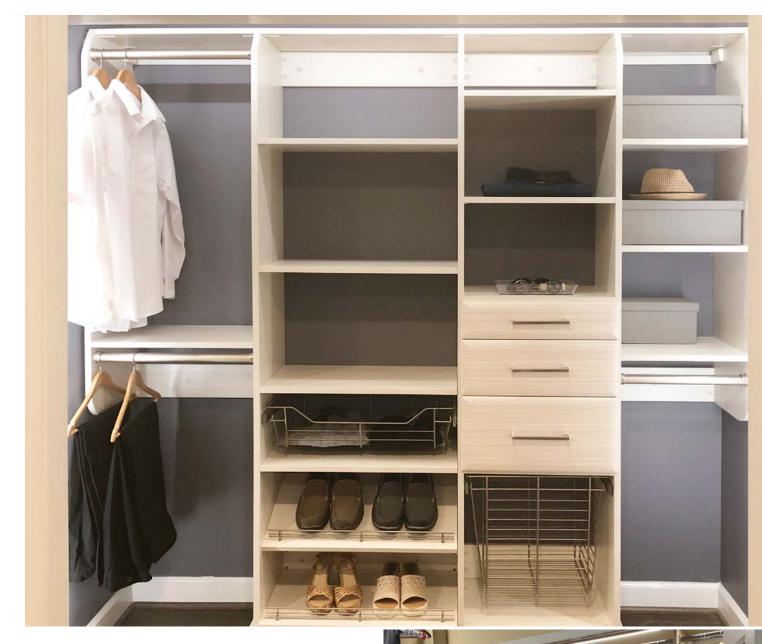

#### **REACH-IN CLOSET**

From hanging rods to drawers and shelves, our Reach-In Closets brings organization and order to your clothes, shoes, and accessories, making them easily accessible.

Built from materials that are made to last and endure daily usage, our closets stand the test of time. They come in sizes fit for your space.