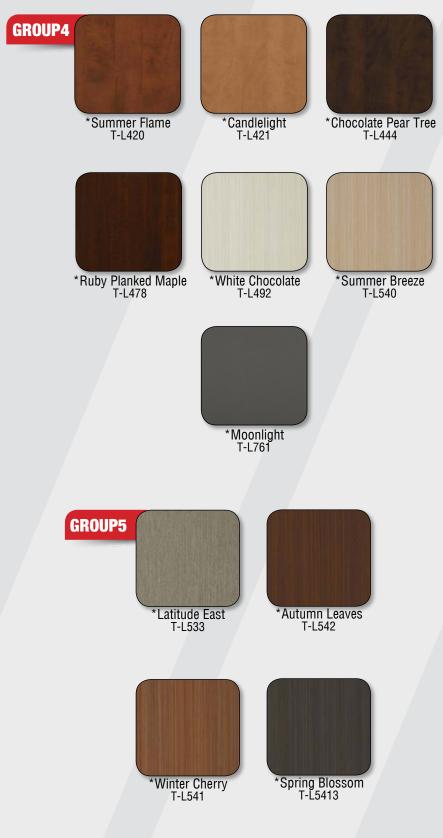

#### **COLORS WE OFFER**

| White<br>(Chandead)      | Black                        | Fog Grey<br>P-SF213       | Summer Drops<br>T-L202     |
|--------------------------|------------------------------|---------------------------|----------------------------|
| (Standard)               | U-631                        | P-SF213                   | 1-L202                     |
| lvory<br>T-L204          | Summer Flame                 | Candlelight<br>T-L421     | Chocolate Pear Tree        |
| T-L204                   | T-L420                       | T-L421                    | T-L444                     |
| Prestige Maple<br>T-L476 | Ruby Planked Maple<br>T-L478 | White Chocolate<br>T-L492 | Latitude East<br>T-L533    |
|                          |                              |                           | 1 2000                     |
| Summer Breeze<br>T-L540  | Winter Cherry<br>T-L541      | Autumn Leaves<br>T-L542   | Spring Blossom<br>T-L543   |
|                          |                              |                           |                            |
| Moonlight<br>T-L761      | Tete A Tete<br>T-M2001       | Sunset Cruise<br>T-M2002  | Weekend Getaway<br>T-M2003 |