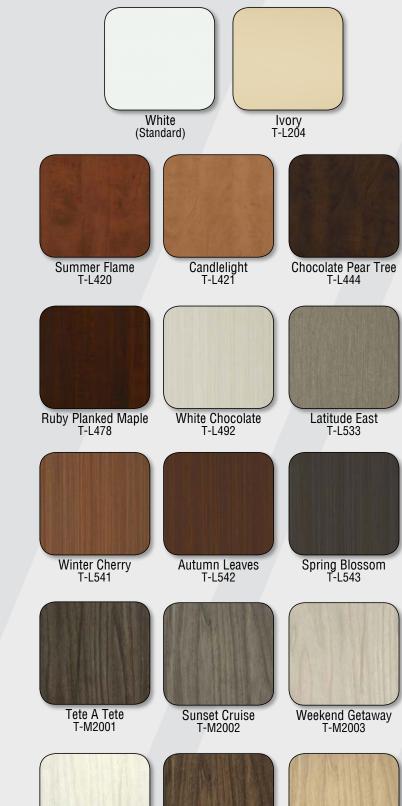

#### **COLORS WE OFFER**

| White<br>(Chandead)      | Black                        | Fog Grey<br>P-SF213       | Summer Drops<br>T-L202     |
|--------------------------|------------------------------|---------------------------|----------------------------|
| (Standard)               | U-631                        | P-SF213                   | 1-L202                     |
| lvory<br>T-L204          | Summer Flame                 | Candlelight<br>T-L421     | Chocolate Pear Tree        |
| T-L204                   | T-L420                       | T-L421                    | T-L444                     |
| Prestige Maple<br>T-L476 | Ruby Planked Maple<br>T-L478 | White Chocolate<br>T-L492 | Latitude East<br>T-L533    |
|                          |                              |                           | 1 2000                     |
| Summer Breeze<br>T-L540  | Winter Cherry<br>T-L541      | Autumn Leaves<br>T-L542   | Spring Blossom<br>T-L543   |
|                          |                              |                           |                            |
| Moonlight<br>T-L761      | Tete A Tete<br>T-M2001       | Sunset Cruise<br>T-M2002  | Weekend Getaway<br>T-M2003 |

Winter Fun T-M2004

Sunday Brunch T-M2005

After Hours T-M2010

Stargazer T-M2011

Simply Gallant T-M2033

New Wave T-M2041

First Dance T-M2051

Sunday Stroll T-M2054