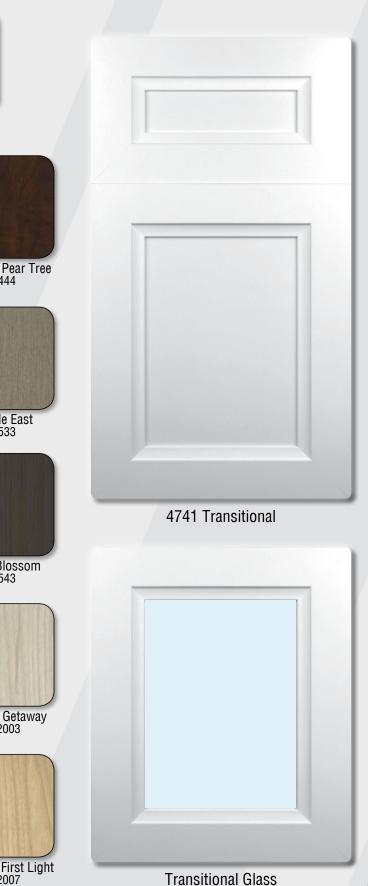

#### - 5 PIECE DOOR & DRAWER SERIES -

4307/4300 Traditional

**Traditional Glass** 

White (Standard) lvory T-L204

Summer Flame T-L420

Chocolate Pear Tree T-L444

Ruby Planked Maple T-L478

Sunday Brunch T-M2005