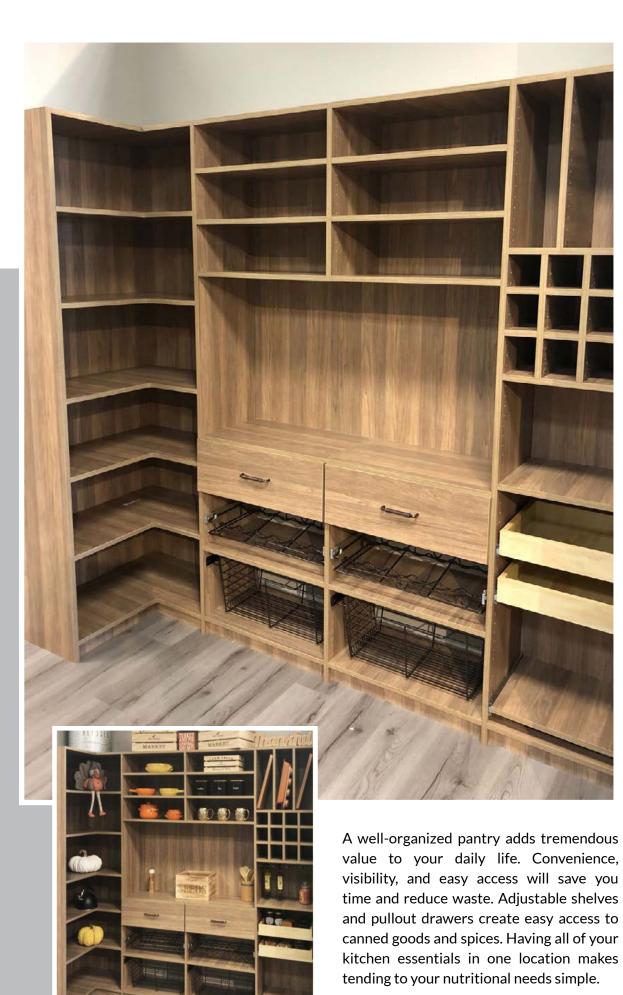

ludes comfortable work chairs, tables, reading light, shelves, draws, and cabinets to maintain orderliness and keep essential things where they are easy to reach and safe. Say goodbye to the chaos you see on your tabletop with papers littered around and say welcome to your bespoke home office cared for to the tiniest detail.









#### **ENTERTAINTMENT** CENTER

It is never pretty having all the wires from the TV, Consoles, DVD, and speakers together in clutters. Most times, having more than one appliance in the same place can make orderliness seem impossible. Our storage solution for entertainment centers takes away any worry about a potential mess. Whatever your preferences are, simple television, or heavy gaming, our experts have a solution.



#### GARAGE CLOSET



# PANTRY CLOSET





14





## WET BAR

Quality wine shouldn't be haphazardly arranged. Show off your taste with the best wine racks and arrangement money can get. We offer ample storage for your vast collection, as well as enchanting finishes and accessories such as steam ware holders and lighting.

# **KIDS AND TEENS** CLOSET













|     | Va  |
|-----|-----|
| CLC | SET |

#### **COLORS WE OFFER**

| White<br>(Chandead)      | Black                        | Fog Grey<br>P-SF213       | Summer Drops<br>T-L202     |
|--------------------------|------------------------------|---------------------------|----------------------------|
| (Standard)               | U-631                        | P-SF213                   | 1-L202                     |
| lvory<br>T-L204          | Summer Flame